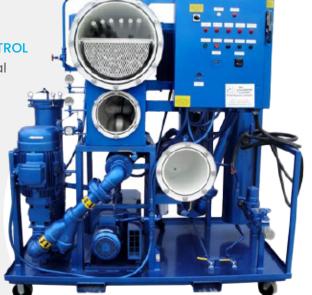

## PRODUCT DESCRIPTION

Gaubert Oil's 5 GPM Dehydration Oil Purification System (VDOPS) is engineered for efficient removal of free, emulsified, and dissolved water from various hydraulic and lubrication oils. This system achieves ultra-low water content, reaching as low as 20 PPM in multi-pass mode. Equipped with advanced filtration, it ensures an ISO Cleanliness Level of 16/14/11, critical for high-performance oil systems.

## **COMPONENTS AND FEATURES**

### **PHYSICAL SPECIFICATIONS**

- Exterior Finish:
  Oil & Corrosion Resistant
  Enamel Paint (Blue Finish)
- Base Construction:
  Carbon Steel with Spill
  Containment, Push-Rail,
  Casters, and Forklift Slots
- Dimensions:42" L x 62" W x 70" H
- Weight: Approx. 1,900 lbs