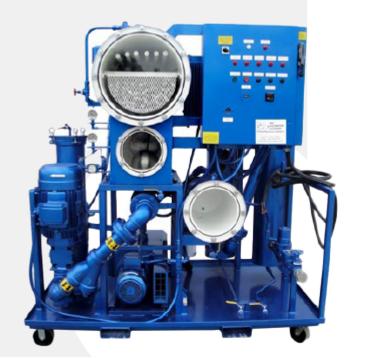

## PRODUCT DESCRIPTION

Gaubert Oil's 5 GPM Dehydration Oil Purification System (VDOPS) is engineered for efficient removal of free, emulsified, and dissolved water from various hydraulic and lubrication oils. This system achieves ultra-low water content, reaching as low as 20 PPM in multi-pass mode. Equipped with advanced filtration, it ensures an ISO Cleanliness Level of 16/14/11, critical for high-performance oil systems.

## **COMPONENTS AND FEATURES**

### **PHYSICAL SPECIFICATIONS**

- Exterior Finish:
  Oil & Corrosion Resistant
  Enamel Paint (Blue Finish)
- Base Construction:
  Carbon Steel with Spill
  Containment, Push-Rail,
  Casters, and Forklift Slots
- Dimensions:42" L x 62" W x 70" H
- Weight: Approx. 1,900 lbs