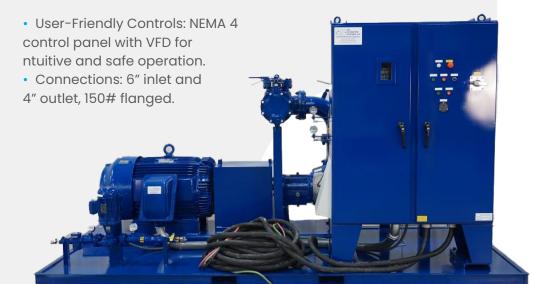

### **KEY FEATURES**

- Variable Flow Rate: Offers adjustable flow from 200 up to 1000 GPM, enabling operational flexibility.
- Powerful Motor: Equipped with a centrifugal pump (6x4) driven by a [75 HP / 100 HP] TEFC electric motor for full flow at high pressures.
- Stainless Steel Filter Housing: Incorporates a durable 12-Bag Filter Housing with nominally rated 5-Micron polyester felt bag filters for exceptional filtration.
- Inlet Basket Strainer: 20-Mesh strainer installed on the inlet to capture larger particles.

### **GENERAL SPECIFICATIONS**

- Model Name: 1000 GPM Flushing Skid
- Max Flow Rate: 1000 GPM (Variable Flow)
- Max Pressure: 85 PSI
- Power Requirements: 480V, 3PH, 60Hz
- Control Panel: NEMA 4 with Variable Frequency Drive (VFD)

## MOTOR & PUMP SPECIFICATIONS

- Motor: 100 HP (1000 GPM model) TEFC
- Pump Type: Centrifugal pump
- Max Flow: 1000 GPM, adjustable
- Pressure Rating: Up to 85 PSI

800.256.1250 ifmservices.com

1325 St.Patrick | Thibodaux, LA 70301